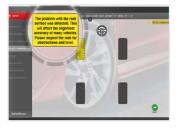

## ADVANCED NOTIFICATION SYSTEM

The advanced notification system provides critical information without slowing down the alignment process, automatically detecting and compensating suspension stress issues or environmental errors, only notifying the technician when necessary to provide additional information for corrective action.