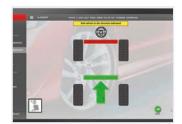

## ADVANCED NOTIFICATION SYSTEM

The advanced notification system provides critical information without slowing down the alignment process, automatically detecting and compensating suspension stress issues or environmental errors, only notifying the technician when necessary to provide additional information for corrective action.