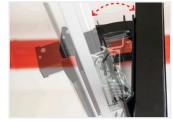

# REMOTE CONTROLLED TILT BEAM

A simple remote control allows technicians to tilt the beam quickly and easily.