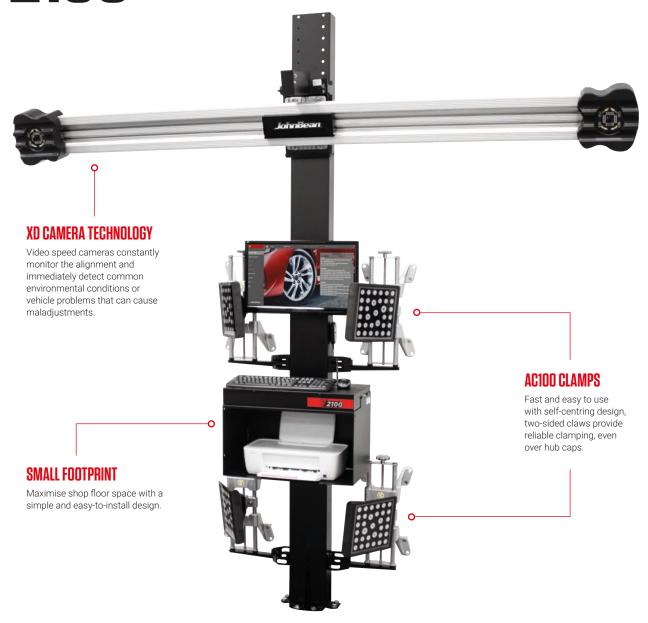

s the alignment process.



## ADVANCED NOTIFICATION SYSTEM

The advanced notification system provides critical information without slowing down the alignment process, automatically detecting and compensating suspension stress issues or environmental errors, only notifying the technician when necessary to provide additional information for corrective action.



# REMOTE CONTROLLED TILT BEAM

A simple remote control allows technicians to tilt the beam quickly and easily.



#### ™ותחע

Our exclusive Vehicle Orientation Directional Indicator (VODI™) guides technicians through the measurement process when the monitor is not in view, with simple, easy-to-follow red and green LED lighting; reducing the amount of time spent walking back and forth from the vehicle to the aligner.



# **V2100**



### **TECHNICAL SPECIFICATIONS**

| Wheel Diameter (AC100) | 11"-22"   28-56cm    |
|------------------------|----------------------|
| Track Width            | 48"-96"   122-244cm  |
| Wheelbase              | 79"-180"   201-457cm |
| Power Supply           | 110-240V 50/60Hz     |

### STANDARD ACCESSORIES

- · AC100 Wheel Clamps
- 2x Wheel Chock
- Steering Wheel Holder
- · Brake Pedal Depressor
- Printer

## **OPTIONAL ACCESSORIES**

- 4" Extension Kit
- 2" Wheel Hub Extension